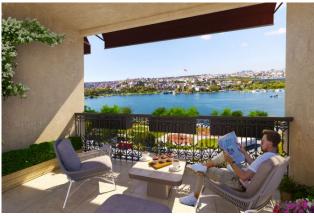

## SEA VIEW APARTMENTS

Golden Horn View Flats Near Taksim Description Exclusive hotel-style flats with stunning views of the Golden Horn. Highlights

Breathtaking Sea View

Location

- Just 2 minutes from Halic Port (Tersane Istanbul) Golden Horn Port
- Close proximity to luxury hotels
- 7 minutes to Eminönü
- 9 minutes to Taksim
- 9 minutes to Sultanahmet
- 10 minutes to Halicioğlu Metrobus Station ????
- 15 minutes to Halic Metro Station ????
- 45 minutes to Istanbul Airport ????
- Surrounded by cafés, restaurants, shops, and markets

#### **SCENERY**:

Bosphorus View, Sea View, City View, Close to Marine Transportation,