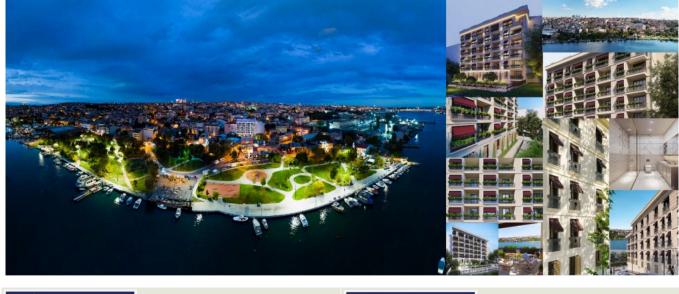

# **GOLDEN PALACE HALIC**

Project Status: Completed

Price Range: 199,000 - 200,000 \$

Development Area: 1,000 m<sup>2</sup>

## SEA VIEW APARTMENTS

Golden Horn View Flats Near Taksim Description Exclusive hotel-style flats with stunning views of the Golden Horn. Highlights

Breathtaking Sea View

Location

- Just 2 minutes from Halic Port (Tersane Istanbul) Golden Horn Port
- Close proximity to luxury hotels
- 7 minutes to Eminönü
- 9 minutes to Taksim
- 9 minutes to Sultanahmet
- 10 minutes to Halicioğlu Metrobus Station ????
- 15 minutes to Halic Metro Station ????
- 45 minutes to Istanbul Airport ????
- Surrounded by cafés, restaurants, shops, and markets

Key Features

- Prime touristic location
- Excellent investment potential
- High rental income opportunity

Project Status

Currently under construction. Delivery Date

March 2025

Open Area (m<sup>2</sup>) : 1,250 Available to Bank Credit : Yes Deed Status : Title Deed with Condominium Land m<sup>2</sup> : 1,000