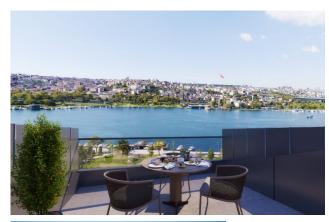

## SEA VIEW APARTMENTS

Golden Horn View Flats Near Taksim Description Exclusive hotel-style flats with stunning views of the Golden Horn. Highlights

Breathtaking Sea View

Location

- Just 2 minutes from Halic Port (Tersane Istanbul) Golden Horn Port
- Close proximity to luxury hotels
- 7 minutes to Eminönü
- 9 minutes to Taksim
- 9 minutes to Sultanahmet
- 10 minutes to Halicioğlu Metrobus Station ????
- 15 minutes to Halic Metro Station ????
- 45 minutes to Istanbul Airport ????
- Surrounded by cafés, restaurants, shops, and markets

#### **SCENERY**:

Bosphorus View, Sea View, City View, Close to Marine Transportation,