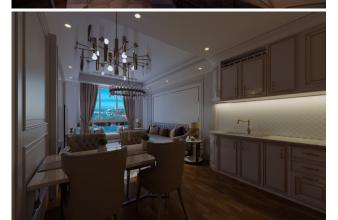

## SEA VIEW APARTMENTS

Golden Horn View Flats Near Taksim Description Exclusive hotel-style flats with stunning views of the Golden Horn. Highlights

Breathtaking Sea View

Location

- Just 2 minutes from Halic Port (Tersane Istanbul) Golden Horn Port
- Close proximity to luxury hotels
- 7 minutes to Eminönü
- 9 minutes to Taksim
- 9 minutes to Sultanahmet
- 10 minutes to Halicioğlu Metrobus Station ????
- 15 minutes to Halic Metro Station ????
- 45 minutes to Istanbul Airport ????
- Surrounded by cafés, restaurants, shops, and markets

### **CONSTRUCTION PROPERTIES :**

**Built-in White Goods Kitchen,** 

#### **SCENERY**:

Bosphorus View, Sea View, City View, Close to Marine Transportation,