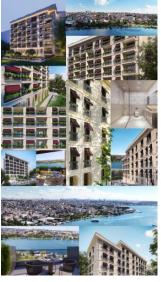

## SEA VIEW APARTMENTS

Golden Horn View Flats Near Taksim Description Exclusive hotel-style flats with stunning views of the Golden Horn. Highlights

Breathtaking Sea View

Location

- Just 2 minutes from Halic Port (Tersane Istanbul) Golden Horn Port
- Close proximity to luxury hotels
- 7 minutes to Eminönü
- 9 minutes to Taksim
- 9 minutes to Sultanahmet
- 10 minutes to Halicioğlu Metrobus Station ????
- 15 minutes to Halic Metro Station ????
- 45 minutes to Istanbul Airport ????
- Surrounded by cafés, restaurants, shops, and markets

Key Features

- Prime touristic location
- Excellent investment potential
- High rental income opportunity

Project Status

Currently under construction. Delivery Date

March 2025

Open Area (m<sup>2</sup>) : 1,250 Available to Bank Credit : Yes Deed Status : Title Deed with Condominium Land m<sup>2</sup> : 1,000

#### **SCENERY**:

Bosphorus View, Sea View, City View, Close to Marine Transportation,