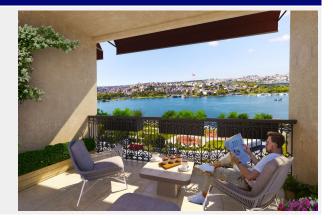

## SEA VIEW APARTMENTS

Golden Horn View Flats Near Taksim Description Exclusive hotel-style flats with stunning views of the Golden Horn. Highlights

Breathtaking Sea View

Location

- Just 2 minutes from Halic Port (Tersane Istanbul) Golden Horn Port
- Close proximity to luxury hotels
- 7 minutes to Eminönü
- 9 minutes to Taksim
- 9 minutes to Sultanahmet
- 10 minutes to Halicioğlu Metrobus Station ????
- 15 minutes to Halic Metro Station ????
- 45 minutes to Istanbul Airport ????
- Surrounded by cafés, restaurants, shops, and markets

#### **SCENERY**:

Bosphorus View, Sea View, City View, Close to Marine Transportation,