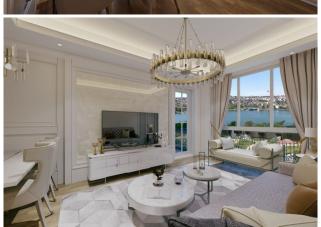

## SEA VIEW APARTMENTS

Golden Horn View Flats Near Taksim Description Exclusive hotel-style flats with stunning views of the Golden Horn. Highlights

Breathtaking Sea View

Location

- Just 2 minutes from Halic Port (Tersane Istanbul) Golden Horn Port
- Close proximity to luxury hotels
- 7 minutes to Eminönü
- 9 minutes to Taksim
- 9 minutes to Sultanahmet
- 10 minutes to Halicioğlu Metrobus Station ????
- 15 minutes to Halic Metro Station ????
- 45 minutes to Istanbul Airport ????
- Surrounded by cafés, restaurants, shops, and markets

#### **SCENERY**:

Bosphorus View, Sea View, City View, Close to Marine Transportation,