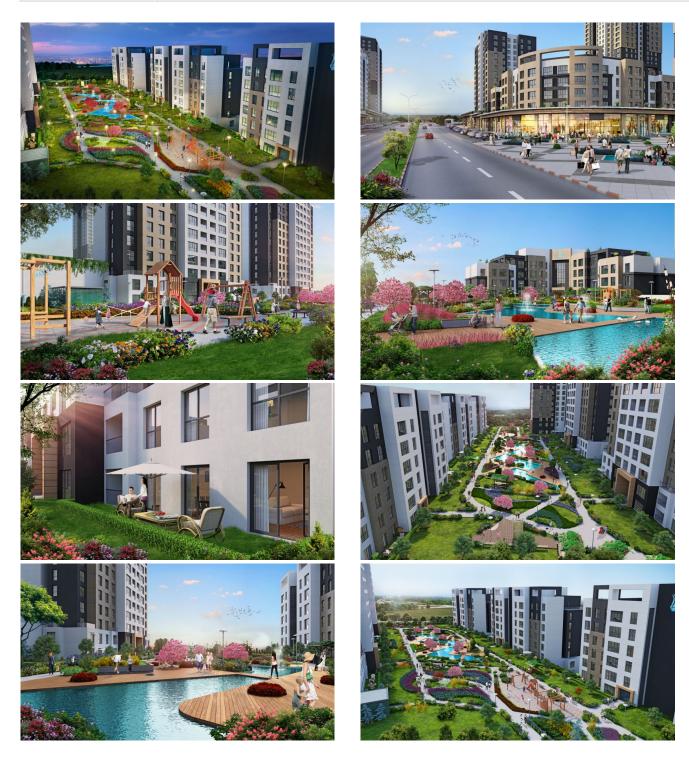

# EBRULI ISPARTAKULE EVLERI

### **SCENERY**:

City View,

### **FACILITY ACTIVITIES :**

Children Swimming Pool, Fitness Center, Social Facility, Gym, Jogging / Walking Areas, Swimming Pool, Swimming Pool (Indoor), Sauna (General), Turkish Hammam, SPA,

## **ESTATE TYPES**

4,927,000 TL

114 m<sup>2</sup>, 2 + 2 For Sale, Apartment